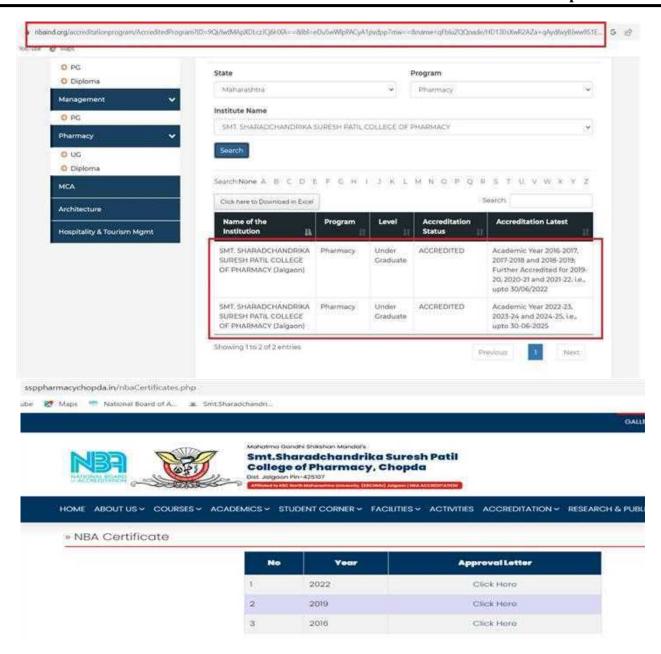

Dr. Suresh G. Patil

Adv. Sandeep S. Patil

Dr. G. P. Vadnere

Founder President President Principal

| Any other quality             | NBA:                                                             |
|-------------------------------|------------------------------------------------------------------|
| audit/accreditation           |                                                                  |
| recognized by state, national |                                                                  |
| or international agencies     | https://www.nbaind.org/accreditationprogram/AccreditedProgram?ID |
| such as NAAC, NBA etc.        |                                                                  |
|                               |                                                                  |
|                               | NAAC:                                                            |
|                               | TARKO.                                                           |
|                               |                                                                  |
|                               | 1.44                                                             |
|                               | https://www.ssppharmacychopda.in/naac.php                        |
|                               |                                                                  |
|                               |                                                                  |

Dr. Suresh G. Patil

Adv. Sandeep S. Patil

Dr. G. P. Vadnere

**Founder President** 

**President** 

**Principal** 

**Screenshot for NBA Participation** 

Mahatma Gandhi Shikshan Mandal's