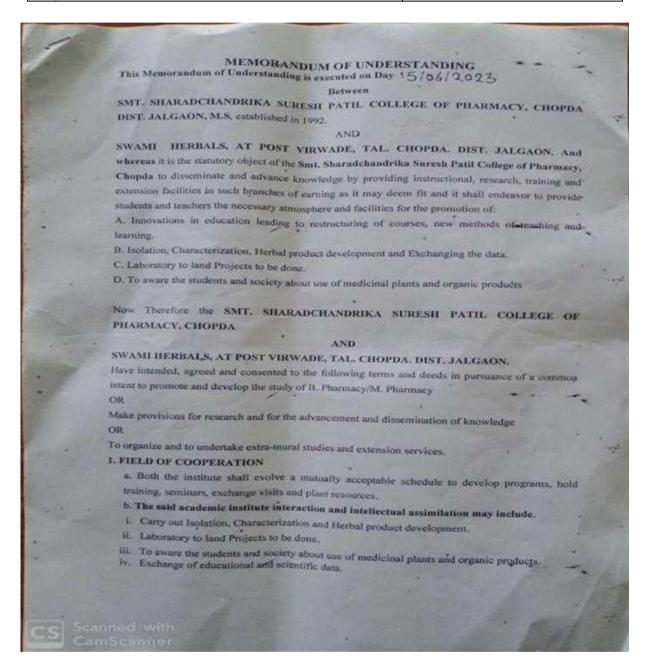

Mahatma Gandhi Shikshan Mandal's

Chopda-425107. Dist. Jalgaon, (M.S.), India.

Phone / Fax No - +91-2586-222366/223150. E-mail-bpharmchopda@yahoo.com

(Affiliated to Kavayitri Bahinabai Chaudhari North Maharashtra University, Approved by Govt. of Maharashtra and Pharmacy Council of India, New Delhi.)

Dr. Suresh G. Patil

Adv. Sandeep S. Patil

Dr. G. P. Vadnere

**Founder President** 

**President** 

| 3 | Industrial<br>MoU | <b>Swami Herbals</b> At Post-<br>Virwade Tal-Chopda,<br>Dist-Jalgaon | 1/10/201<br>8  | Internship<br>(Training) | 1/10/2021       | Isolation of Oil from Plant Cymbopogon martini. Essential Oil was isolated by stem distillation method. |
|---|-------------------|----------------------------------------------------------------------|----------------|--------------------------|-----------------|---------------------------------------------------------------------------------------------------------|
| 4 | Industrial<br>MoU | Swami Herbals At Post-<br>Virwade Tal-Chopda,<br>Dist-Jalgaon        | 15/06/20<br>23 | Internship<br>(Training) | 15/0/6/20<br>28 | Isolation of Oil from Plant Cymbopogon martini. Essential Oil was isolated by stem distillation method. |