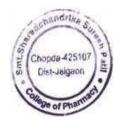

Mahatma Gandhi Shikshan Mandal's

Chopda-425107. Dist. Jalgaon, (M.S.), India.

Phone / Fax No - +91-2586-222366/223150. E-mail-bpharmchopda@yahoo.com

(Affiliated to Kavayitri Bahinabai Chaudhari North Maharashtra University, Approved by Govt. of Maharashtra and Pharmacy Council of India, New Delhi.)

Dr. Suresh G. Patil

Adv. Sandeep S. Patil

Dr. G. P. Vadnere

**Founder President** 

**President** 

| 3 | Industrial<br>MoU | <b>Swami Herbals</b> At Post-<br>Virwade Tal-Chopda,<br>Dist-Jalgaon | 1/10/201<br>8  | Internship<br>(Training) | 1/10/2021       | Isolation of Oil from Plant Cymbopogon martini. Essential Oil was isolated by stem distillation method. |
|---|-------------------|----------------------------------------------------------------------|----------------|--------------------------|-----------------|---------------------------------------------------------------------------------------------------------|
| 4 | Industrial<br>MoU | Swami Herbals At Post-<br>Virwade Tal-Chopda,<br>Dist-Jalgaon        | 15/06/20<br>23 | Internship<br>(Training) | 15/0/6/20<br>28 | Isolation of Oil from Plant Cymbopogon martini. Essential Oil was isolated by stem distillation method. |