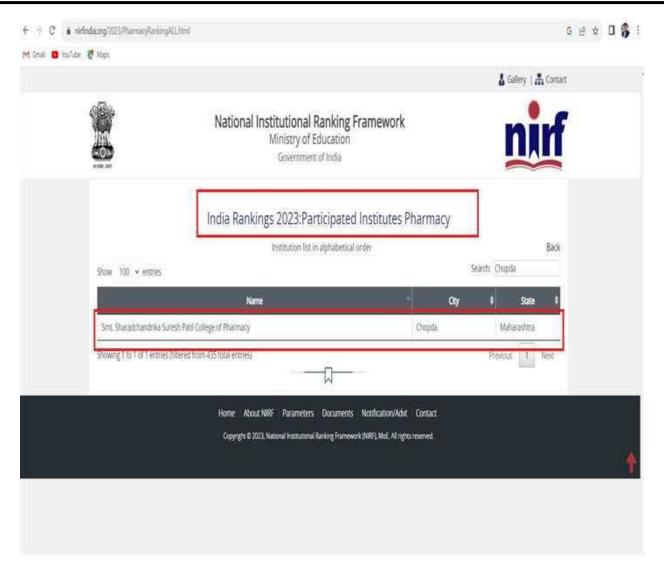

# 2. As per DVV query links for supporting document are given as below.

| Supporting Documents<br>Details                                                                                       | Links for the Supporting Documents                     |
|-----------------------------------------------------------------------------------------------------------------------|--------------------------------------------------------|
| Regular meeting of Internal Quality Assurance Cell (IQAC); quality improvement initiatives identified and implemented | https://www.ssppharmacychopda.in/iqac_minutes_m.php    |
| Academic and Administrative Audit (AAA) and follow-up action taken                                                    | https://www.ssppharmacychopda.in/index.php#            |
| Collaborative quality initiatives with other institution(s)                                                           | https://www.ssppharmacychopda.in/mou.php               |
| Participation in NIRF and other recognized rankings                                                                   | https://www.nirfindia.org/2023/PharmacyRankingALL.html |

**Founder President** 

**President** 

**Principal** 

**Screenshot for NIRF Participation** 

Mahatma Gandhi Shikshan Mandal's

Chopda-425107. Dist. Jalgaon, (M.S.), India.

Phone / Fax No - +91-2586-222366/223150. E-mail-bpharmchopda@yahoo.com