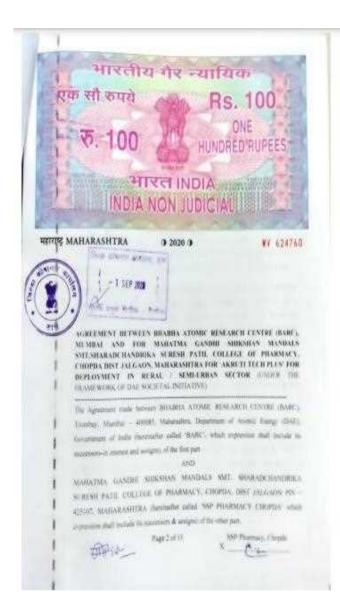

Dr. Suresh G. Patil

Adv. Sandeep S. Patil

Dr. G. P. Vadnere

**Founder President** 

**President** 

| 2021-22 | Industrial Visit to McW<br>Healthcare Indore                                     | McW Healthcare, Indore<br>501, 8/2, Saket Square,<br>Rafael Tower, Greater<br>Kailash Road, Old Palasia,<br>Indore, Madhya Pradesh<br>452001 | Collaborative Research, On the job training, Faculty exchange Industrial MoU | Students and staff gets exposed to industrial working environme ntal conditions.         |
|---------|----------------------------------------------------------------------------------|----------------------------------------------------------------------------------------------------------------------------------------------|------------------------------------------------------------------------------|------------------------------------------------------------------------------------------|
| 2021-22 | Guest Lecture of Mr. Abijit Motiwale Director McW Health Care Indore on          | McW Healthcare, Indore<br>501, 8/2, Saket Square,<br>Rafael Tower, Greater<br>Kailash Road, Old Palasia,<br>Indore, Madhya Pradesh<br>452001 | Collaborative Research, On the job training, Faculty exchange Industrial MoU | Students get aware about current pharmaceut ical global market.                          |
| 2021-22 | 2021-2022 To design construct and frame the solar dryer and foldable solar dryer | Bhabha Atomic Research<br>Center, Mumbai<br>2WRG+V38, Trombay,<br>Mumbai, Maharashtra<br>400085                                              | Collaborative Research, On the job training, Faculty exchange Academic MoU   | By using this dryer drying process is made 5 times faster than normal sun drying process |