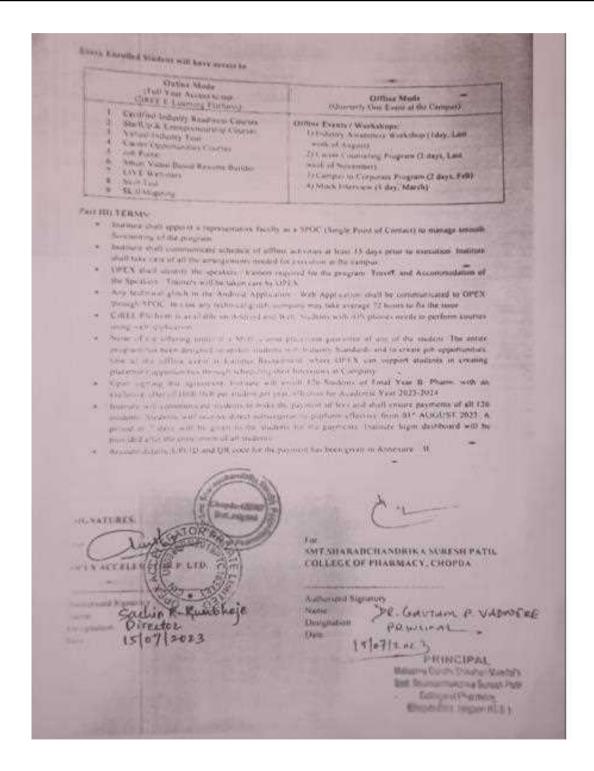

#### Part I) ABOUT CIREE-Premium:

- 1. CIREE-Premium is an enhanced version of CIREE (Online Career Development Platform.)
- CIREE Premium offers Online Skill Development Courses through the Experts from various
  Pharmaceutical Industries. It provides Life Skills, Professional Skills, and Technical Skills to the
  Students along with other features like Job Portal, Resume Builder, Mock Tests and much more.
- All the courses are designed like a syllabus for First Year to Final Year classes, which fit-in at Academic Year levels for Diploma, Degree and PG Pharmacy Courses in India.

#### Part II) ANNUAL SUBSCRIPTION:

- CREE Premium is available for all the students of Pharmacy which is accessible at every year based on the Class of the Student.
- Annual Subscription comes with a Cost benefit of providing bulk courses and LIVE Webinar acress in extremely affordable prices.
- Annual Subscription costs at 2199 INR per student per year
- This agreement facilitates the discounted Subscription fees of 1000 INR per student per year instead of original price 2199 INR.
- . Every Enrolled Student will have access to --
  - Minimum 12 Online Skill Development Courses & Certifications
  - Minimum 12 Online LIVE Webinars & Certifications
  - Participation in 4 Offline events at campus & certifications
  - p Job Portal
  - List of Courses have been mentioned in attached Annexure 1
- Four offline programs will be arranged by OPEX as a complimentary service to the Institute.
- Institute login dashboard will be provided to Institute to track the progress of the students, with no additional cost.
- Overall offerings to each enrolled student will remain as mentioned herewith —