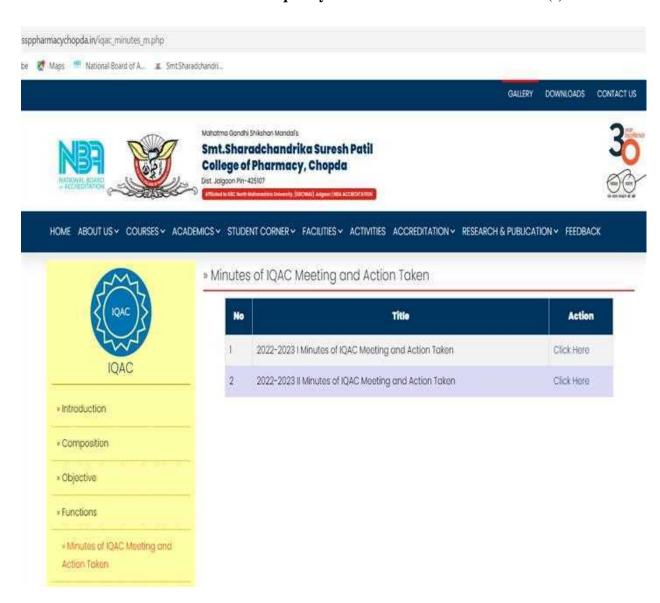

# **Data Template for IQAC**

| Year    | Date of IQAC<br>Meetings | Major decisions on quality initiatives                                 | Implementation details                                                                                                                   |
|---------|--------------------------|------------------------------------------------------------------------|------------------------------------------------------------------------------------------------------------------------------------------|
| 2022-23 | 01/02/2023               | To Constitute the Internal<br>Quality Assurance Cell                   | As per guidelines of National Assessment and Accreditation Council IQAC was Constituted.                                                 |
| 2022-23 | 04/03/2023               | Discussion on feedback collection and feedback analysis.               | Decided to introduce online feedback<br>system in academic year 2022-23.  Parameters to be included in feedback<br>systems were decided. |
|         |                          | HEI registration and to discuss on IIQA  To prepare SSR as per manual. | It has been decided to register for HEI and to submit IIQA to NAAC.  It has been decided to prepare draft SSR.                           |

| Link for IQAC Documents | https://www.ssppharmacychopda.in/iqac_minutes_m.php |
|-------------------------|-----------------------------------------------------|
|                         |                                                     |
|                         |                                                     |
|                         |                                                     |