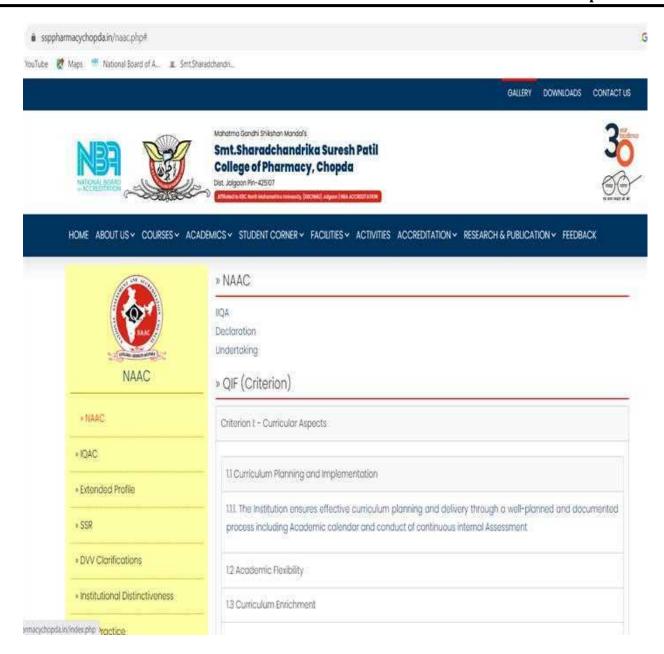

**Founder President** 

**President** 

**Principal** 

**Screenshot for NAAC Participation** 

Mahatma Gandhi Shikshan Mandal's

# Smt. Sharadchandrika Suresh Patil College of Pharmacy

Chopda-425107. Dist. Jalgaon, (M.S.), India.

Phone / Fax No - +91-2586-222366/223150. E-mail-bpharmchopda@yahoo.com

(Affiliated to Kavayitri Bahinabai Chaudhari North Maharashtra University, Approved by Govt. of Maharashtra and Pharmacy Council of India, New Delhi.)

Dr. Suresh G. Patil

Adv. Sandeep S. Patil

Dr. G. P. Vadnere

**Founder President** 

**President** 

**Principal** 

**Screenshot for NBA Participation** 

Mahatma Gandhi Shikshan Mandal's

Dr. Suresh G. Patil

Adv. Sandeep S. Patil

Dr. G. P. Vadnere

**Founder President** 

**President** 

**Principal** 