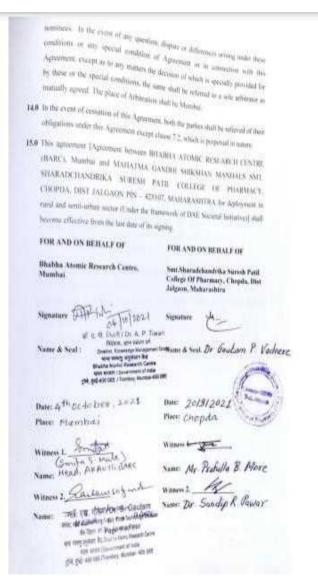

Dr. Suresh G. Patil

Adv. Sandeep S. Patil

Dr. G. P. Vadnere

**Founder President** 

**President** 

**Principal** 

- (d) Smt. Sharadchandrika Suresh Patil College of Pharmacy (D. Pharmacy), Chopda will provide all necessary infrastructures such as training hall, projector, PA system, computer lab, etc as will be required for such trainings from time to time.
- (e) Jivan Sanjivani HRD Institute, Sangli Branch- IFRA Institute Jalgaon will provide all necessary training material as applicable, which will be mentioned in the training proposals submitted with Smt. Sharadchandrika Suresh Patil College of Pharmacy (D. Pharmacy), Chopda from time to time.
- (f) Batch size, payment terms, award of certification and all other relevant details will be as per the training proposals of Jivan Sanjivani HRD Institute, Sangli Branch- IFRA Institute Jalgaon submitted with Smt. Sharadchandrika Suresh Patil College of Pharmacy (D. Pharmacy), Chopda from time to time.
- (g) Course dates and timings will be decided on the mutual convenience of both the parties.
- (h) Validity: This MoU is valid for a term of Three years from the date of signing, unless terminated earlier or extended by mutual agreement of both the parties at latest thirty days prior to the expiry.
- (i) Miscellaneous:
  - All conditions, changes, erasures, amendments, waivers, etc. shall only be in writing, duly
    executed by both the parties.
  - This MoU and any amendment thereof are limited to the purpose of MoU only.
  - This MoU sets forth the entire agreement and understanding between the parties with respect to the subject matter hereof and merges all discussions and negotiations between them, prior to such execution.
  - This MoU shall be governed by the laws of Republic of India.

IFRA

ALGAON

CANGA!

IN WITNESS WHEREOF the parties have executed this Memorandum of Understanding (MoU) on the date and the year first herein above written.

For and on behalf of

Jivan Sanjivani HRD Institute, Sangli PharmacyBranch-IFRA Institute Jalgaon

Name: Mr. Ajaj Shaikh

Designation: Regional Project Officer

Jivan Sanjivani HRD Institute, Sangli

Branch-IFRA Institute Jales Ball H.A

Date- 11/02/2023

Place - Chopda

For and on behalf of

Smt. Sharadchandrika Suresh Patil

College of Pharmacy (D. Pharmacy), Chopda

Name: Dr. G. P. vadnere Designation: Principal

Smt. Sharadchandrika Suresh Patil

Smt. Sharadchandrika Suresh Fath College of Pharmacy (D. Pharmacy), Chopda

D. Phormacy Chopda-825107